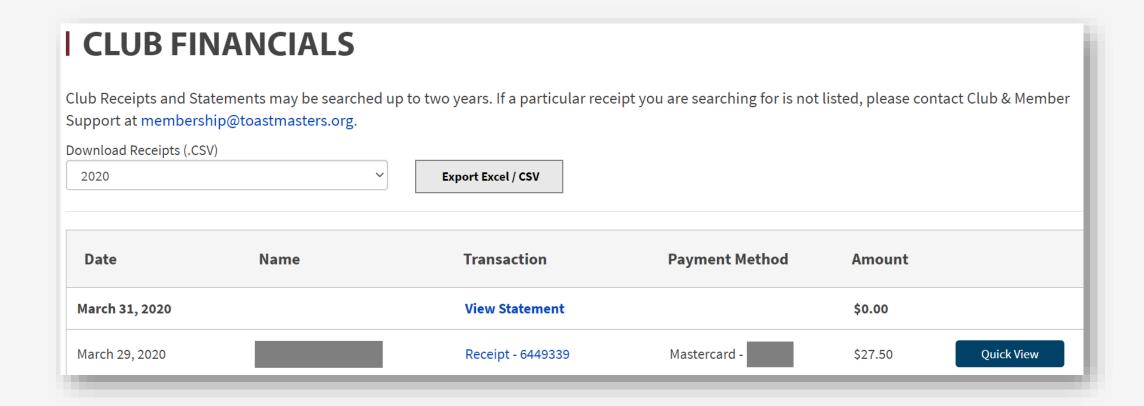

Club Achievements

Eligibility Assistant

Club Contact & Meeting Information

Addendum of Standard Club Options

Administrative Reports

Club Financials

Direct and Easy way to access your own Club Dashboard – via club central