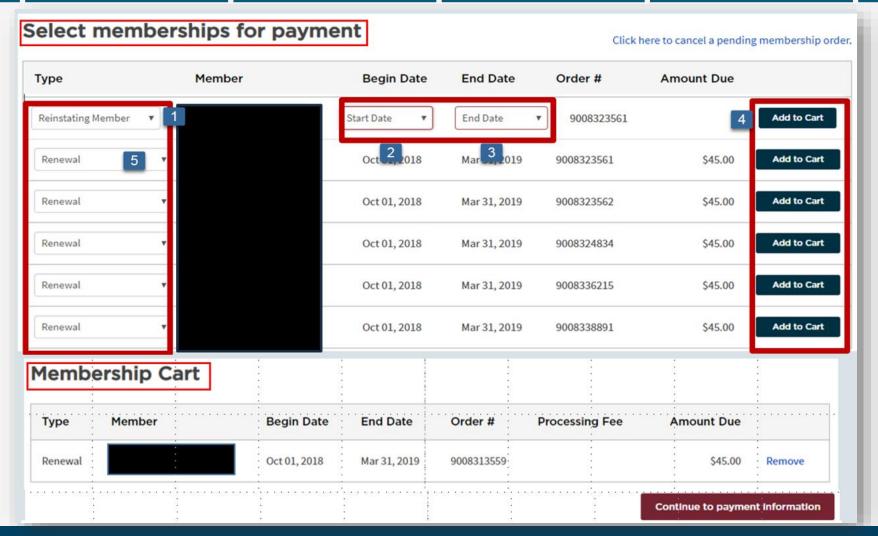

Club Contact & Meeting Information

Addendum of Standard Club Options

| :                                                                       | Cart            |             |                       |              |              |            |          |              | Edit Car | rt 🔒 Pri  | nt Cart  |
|-------------------------------------------------------------------------|-----------------|-------------|-----------------------|--------------|--------------|------------|----------|--------------|----------|-----------|----------|
| Туре                                                                    | Member          |             |                       | Begin Date   | End Date     | Order #    | ·····Pro | ocessing Fee |          | Amount Du | ie.      |
| Renewal                                                                 |                 |             |                       | Oct 01, 2018 | Mar 31, 2019 | 9008313559 | )        | :            | :        | \$45.     | 00       |
|                                                                         |                 |             |                       |              |              |            |          | <u></u> :    |          |           | <u>:</u> |
|                                                                         |                 | ,<br>,<br>, |                       |              |              |            |          | Summ         | ary      |           |          |
| :                                                                       |                 |             |                       |              |              |            |          | Renewal (1)  | :        |           | \$45.00  |
|                                                                         |                 |             |                       |              |              |            |          | Dues and Fee | s Total: |           | \$45.00  |
| :                                                                       |                 |             | :                     |              |              |            |          | :            | :        |           | - :      |
| :                                                                       |                 | ·<br>·      | :                     |              | •            |            |          | :            | :        |           | :        |
| :                                                                       |                 |             |                       |              |              |            |          |              |          |           |          |
|                                                                         |                 |             |                       |              |              |            |          | :            | :        |           | :        |
| Paymen                                                                  | t infor         | matio       | n                     |              |              |            |          | :            |          |           |          |
| Paymen                                                                  |                 |             | n                     |              |              |            |          | :            | :        |           | <u>:</u> |
|                                                                         |                 | DF)         | n                     |              |              |            |          |              |          |           |          |
| Wire Transfer In                                                        | STRUCTIONS (PI  | DF)         | <b>n</b><br>Expiratio | on Date*···· |              |            |          |              |          |           |          |
| Wire Transfer In                                                        | STRUCTIONS (PI  | DF)         |                       |              | ear ▼        |            |          |              |          |           |          |
| VISA Credit Card Num                                                    | Structions (PI  | DF)         | Expiratio             |              | ear v        |            |          |              |          |           |          |
| VISA Credit Card Num                                                    | Structions (PI  | DF)         | Expiratio             |              | ear <b>v</b> |            |          |              |          |           |          |
| VISA Credit Card Num                                                    | Structions (PI  | DF)         | Expiratio             |              | ear v        |            |          |              |          |           |          |
| VISA Credit Card Num                                                    | Structions (PI  | DF)         | Expiratio             |              | ear ▼        |            |          |              |          |           |          |
| VISA Credit Card Num                                                    | Structions (PI  | DF)         | Expiratio             |              | ear ▼        |            |          |              |          |           |          |
| VISA Credit Card Num Use Club Info                                      | estructions (Pi | DF)         | Expiratio             |              | ear v        |            |          |              |          |           |          |
| VISA  Credit Card Num  Use Club Info Name on Card  Country  Select Coun | estructions (Pi | DF)         | Expiratio             |              | •            |            |          |              |          |           |          |
| VISA  Credit Card Num  Use Club Info Name on Card  Country  Country     | estructions (Pi | DF)         | Expiratio             |              | •            | Address 2  |          |              |          |           |          |