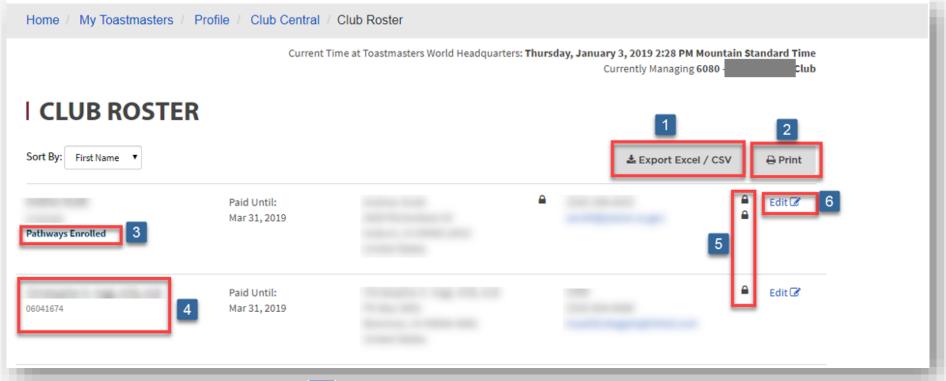

You CANNOT submit your own awards

Club Achievements

Eligibility Assistant

Club Contact & Meeting Information

Addendum of Standard Club Options

- Export to CSV/ Excel
- 2 Print
- 3 Member Enrolled in Pathways

- 4 Level Completions(if any)
- 5 Privacy settings Can be changed by member in Member profile
- 6 Edit Member Information

Add Membership Submit Payment Submit Education Awards Club Roster Club Officer Assignment Demographics Club Financials