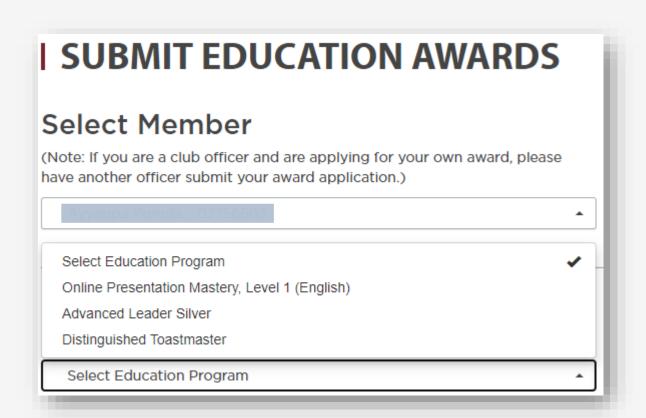

You CANNOT submit your own awards

Club Achievements

Eligibility Assistant

Club Contact & Meeting Information

Addendum of Standard Club Options

- Export to CSV/ Excel
- 2 Print
- 3 Member Enrolled in Pathways