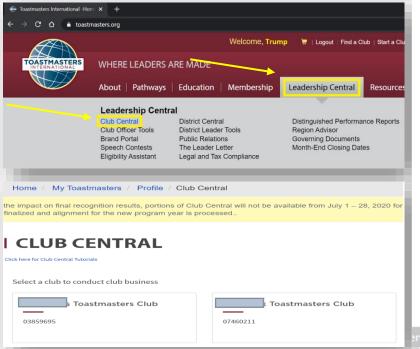

### TOASTMASTERS INTERNATIONAL

## **Club Central**

D121, Club Officers Training Program

Jul-2021

### **How to access Club Central?**







#### Club Administration

| ಲ್ಲಿ       | Club Officer Assignment Review, update and assign club officers                                                 | <u>6</u>     | Club Demographics Review and update your club's mailing address, officer terms and club preferences |
|------------|-----------------------------------------------------------------------------------------------------------------|--------------|-----------------------------------------------------------------------------------------------------|
| %          | Club Financials Review club receipts and statements                                                             | ە00          | Distinguished Performance Report Review your club's Distinguished Performance Report                |
| В          | Club Achievements